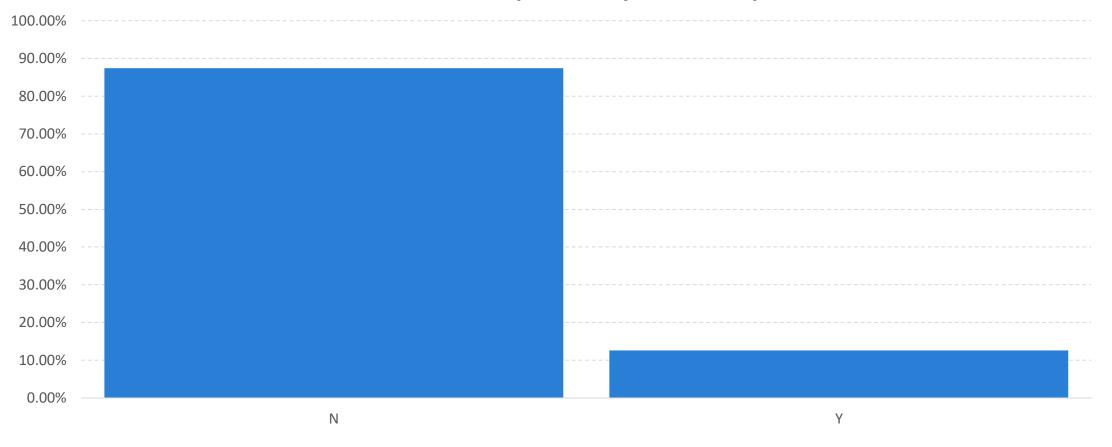

0K R70K

% of Enriched Population by Monthly Salary Prediction

### BROADLY REPRESENTED GEOGRAPHICALLY (OVER INDEX IN KZN AND UNDER INDEX IN CAPE & LIMPOPO)

35.00% 150% 140% 30.00% 130% 25.00% 120% 110% 20.00% 100% 15.00% 90% 80% 10.00% 70% 5.00% 60% 0.00% 50% Eastern Cape Kwazulu Natal Mpumalanga North West Northern Cape Western Cape Free State Gauteng Limpopo New —Index

% of Enriched Population by Province and Index to Universe Distribution

#### Moya #datafree Audience Profile

## 82%\* PREDICTED TO BE BLACK

% of Enriched Population by Predicted Ethnicity



Moya #datafree Audience Profile

#### **\*OF THE ENRICHED MOYA POPULATION**

9

### 15%\* HOME OWNERS

% of Enriched Population by Home Ownership



10

## 13%\* DIRECTORS OF BUSINESSES

% of Enriched Population by Directorship



## 4%\* ARE PREDICTED ENTREPRENEURS

% of Enriched Population by Predicted Entrepreneur



## 1.5%\* ASSOCIATED TO 3 OR MORE COMPANIES

% of Enriched Population by Associated Companies



## 87%\* ARE CREDIT ACTIVE

% of Enriched Population by Credit Active



## 20%\* ARE PREDICTED PUBLIC SERVANTS

% of Enriched Population by Pay Type



Moya #datafree Audience Profile

# 99.5%\* ARE SOUTH AFRICAN CITIZENS

2.5% of the numbers loaded are not SA format (not matched)

% of Enriched Population by Pay Type

| 120.00% | <br>  |
|---------|-------|
| 100.00% |       |
| 80.00%  |       |
| 60.00%  |       |
| 40.00%  |       |
| 20.00%  | <br>  |
| 0.00%   | <br>Y |

# CONTACT

Moya Messenger is owned, managed and powered by biNu Africa.

biNu

For more information please email <u>info@bi.nu<