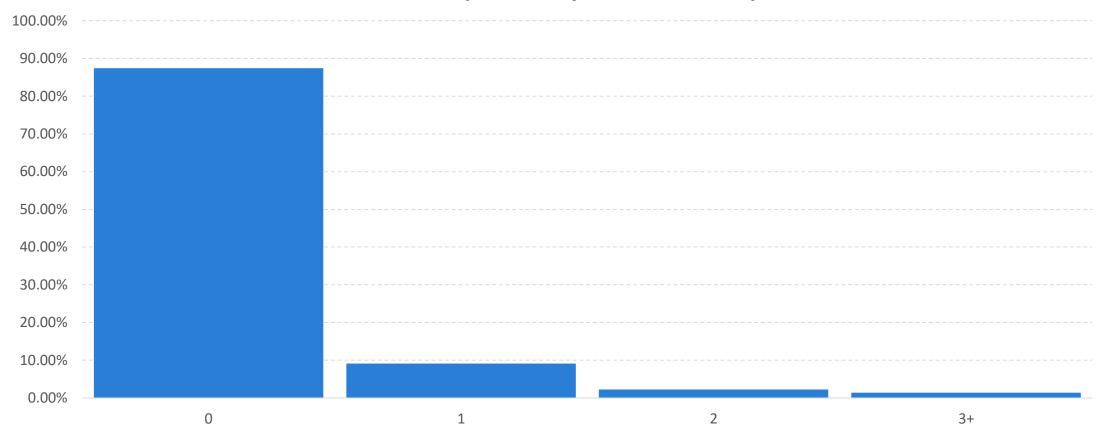

## 1.5%\* ASSOCIATED TO 3 OR MORE COMPANIES

% of Enriched Population by Associated Companies