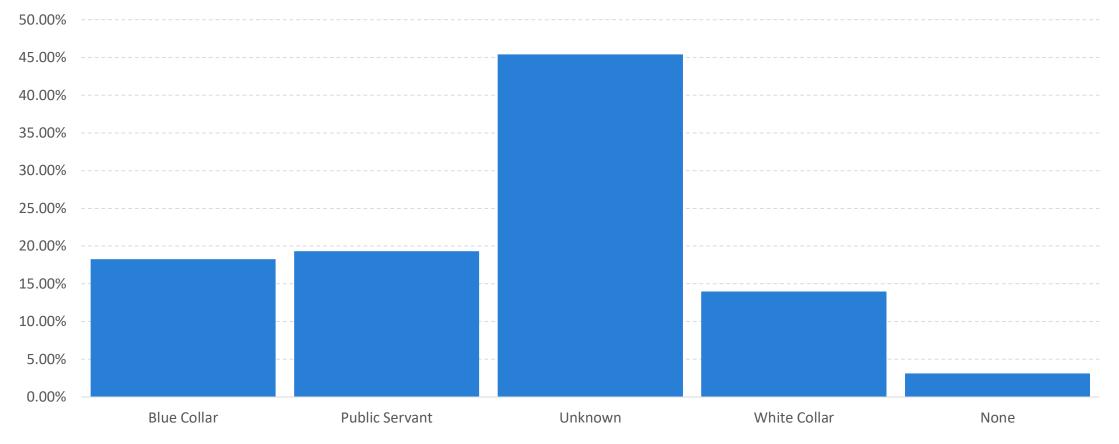

## 20%\* ARE PREDICTED PUBLIC SERVANTS

% of Enriched Population by Pay Type

Moya #datafree Audience Profile