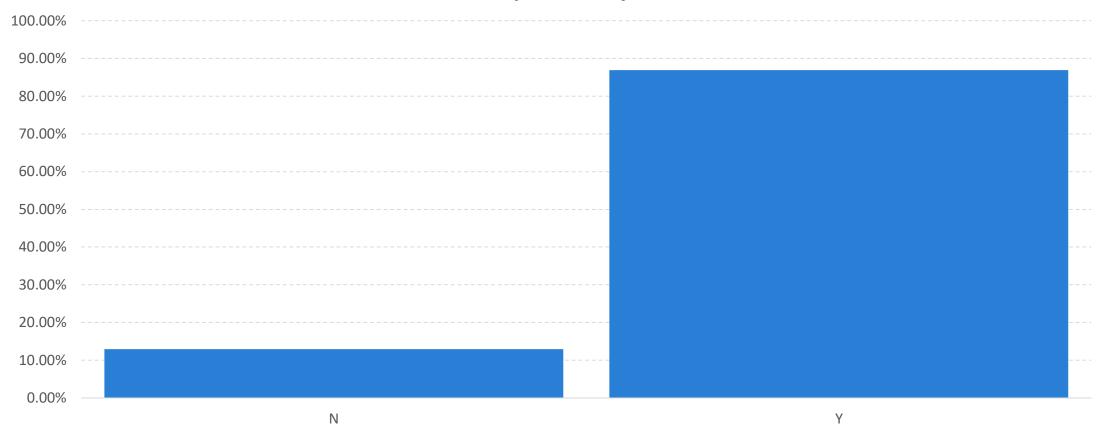

# 99.5%\* ARE SOUTH AFRICAN CITIZENS

2.5% of the numbers loaded are not SA format (not matched)

% of Enriched Population by Pay Type

| 120.00% | <br>  |
|---------|-------|
| 100.00% |       |
| 80.00%  |       |
| 60.00%  |       |
| 40.00%  |       |
| 20.00%  | <br>  |
| 0.00%   | <br>Y |