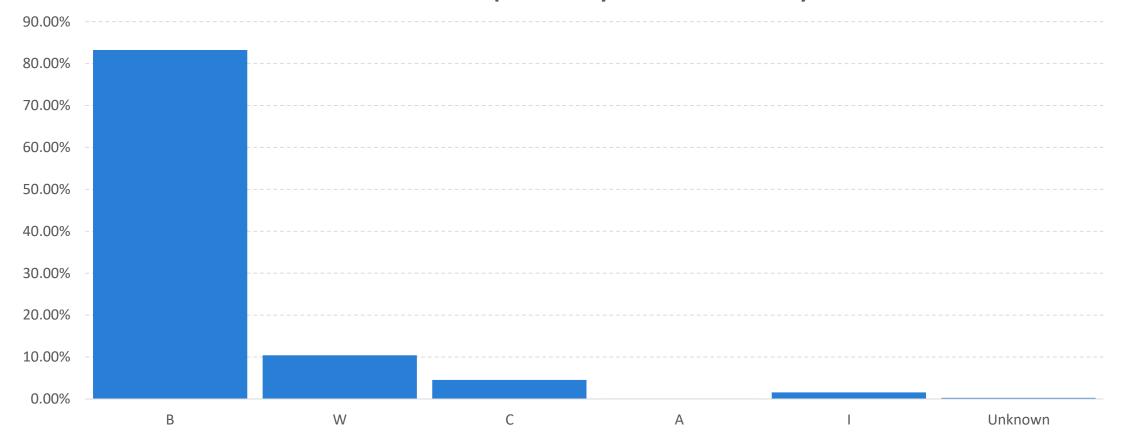

## 82%\* PREDICTED TO BE BLACK

% of Enriched Population by Predicted Ethnicity

Moya #datafree Audience Profile