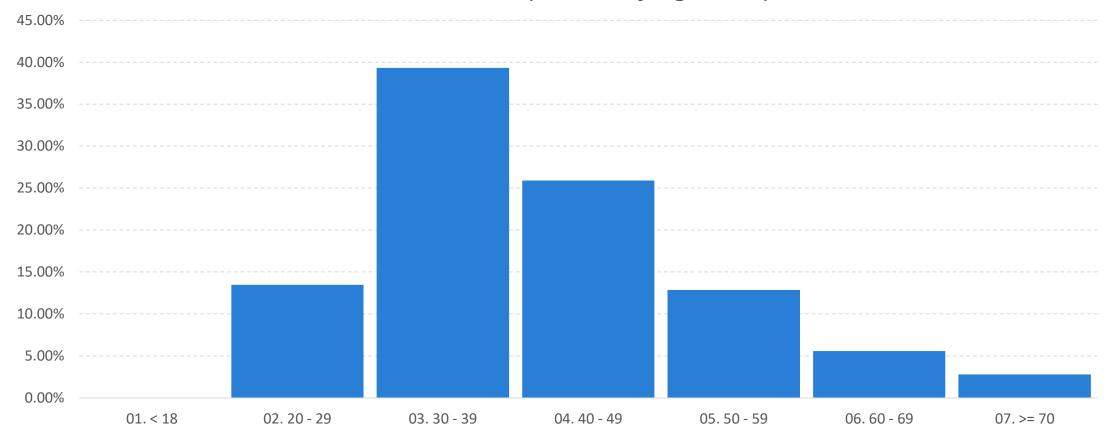

## 65%\* IS BETWEEN 30 - 50

% of Enriched Population by Age Group

Moya #datafree Audience Profile