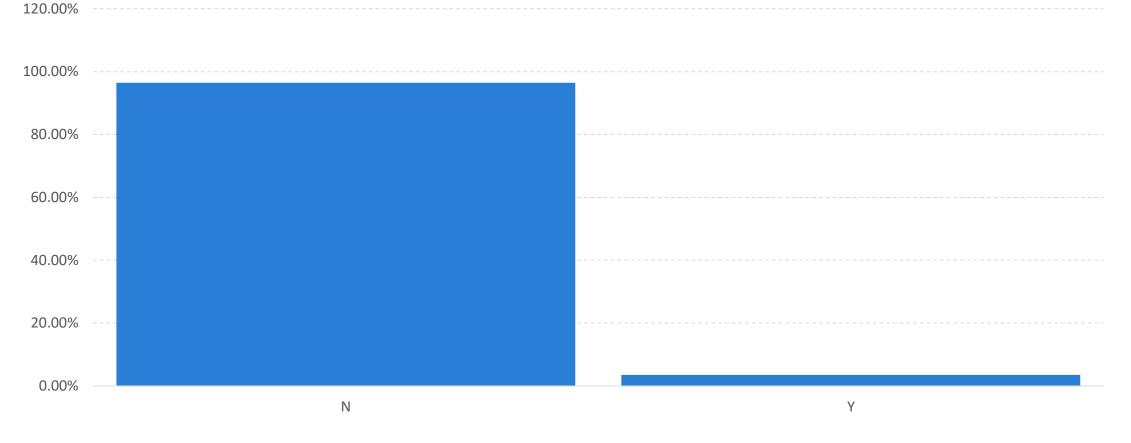

## 1.5%\* ASSOCIATED TO 3 OR MORE COMPANIES

% of Enriched Population by Associated Companies