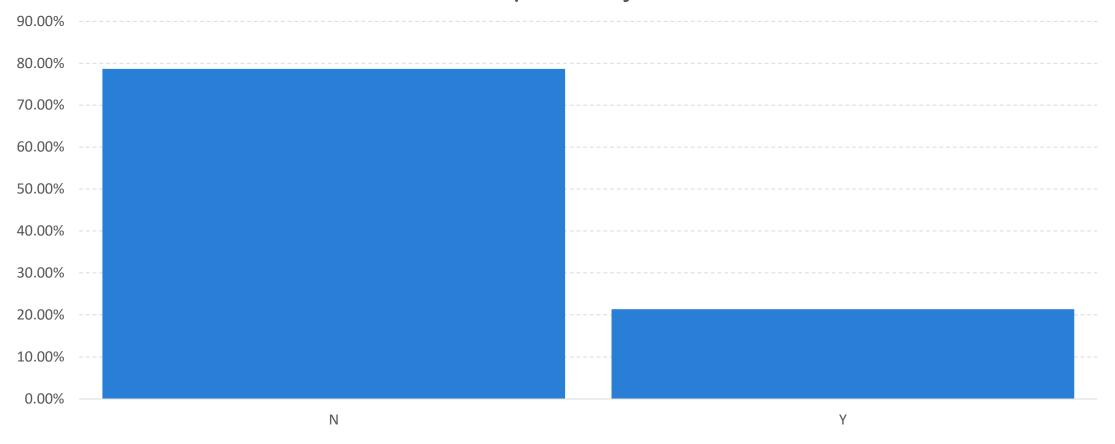

ness to load their data to the platform and derive insight from the platform while being totally popia compliant. Omnisient sourced a reputable data vendor named Strive (www.strive.co.za) to profile the Moya user base. Strive currently provides analytical growth solutions to a number of banks, retailers and insurers and have a base of 23 million consumers that could be matched to Moya based on encrypted cell numbers. Strive have a history of creating demographic insights and lifestyle indicators that have been sourced from publicly available and derived analytics.

## 65%\* IS BETWEEN 30 - 50

% of Enriched Population by Age Group



Moya #datafree Audience Profile

### 53%\* IS FEMALE

% of Enriched Population by Gender



### 23%\* IS MARRIED

% of Enriched Population by Marital Status



### 29%\* IS LSM 7-10

% of Enriched Population by LSM



### 15%\* EARN MORE THAN R10k PER MONTH

70.00% 60.00% 50.00% 40.00% 30.00% 20.00% 10.00% 0.00% 09. >R70K 00. Unknown 01. <R2.5K 02. R2.5K - R5K 03. R5K - R7.5K 04. R7.5K -05. R10K -06. R15K -07. R25K -08. R50K -R10K R15K R25K R50K R70K

% of Enriched Population by Monthly Salary Prediction

### BROADLY REPRESENTED GEOGRAPHICALLY (OVER INDEX IN KZN AND UNDER INDEX IN CAPE & LIMPOPO)

35.00% 150% 140% 30.00% 130% 25.00% 120% 110% 20.00% 100% 15.00% 90% 80% 10.00% 70% 5.00% 60% 0.00% 50% Eastern Cape Kwazulu Natal Mpumalanga North West Northern Cape Western Cape Free State Gauteng Limpopo New —Index

% of Enriched Population by Province and Index to Universe Distribution

#### Moya #datafree Audience Profile

## 82%\* PREDICTED TO B