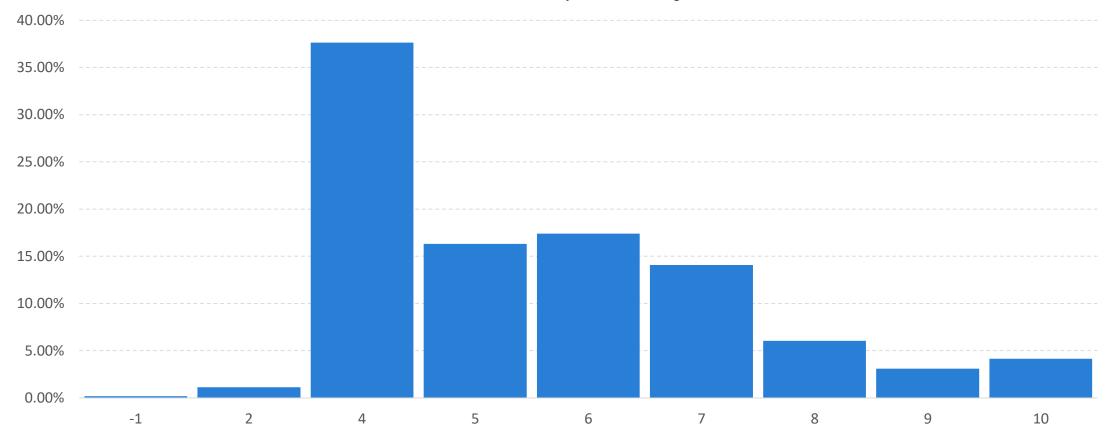

from the platform while being totally popia compliant. Omnisient sourced a reputable data vendor named Strive (www.strive.co.za) to profile the Moya user base. Strive currently provides analytical growth solutions to a number of banks, retailers and insurers and have a base of 23 million consumers that could be matched to Moya based on encrypted cell numbers. Strive have a history of creating demographic insights and lifestyle indicators that have been sourced from publicly available and derived analytics.

## 65%\* IS BETWEEN 30 - 50

% of Enriched Population by Age Group



Moya #datafree Audience Profile

### 53%\* IS FEMALE

% of Enriched Population by Gender



### 23%\* IS MARRIED

% of Enriched Population by Marital Status



### 29%\* IS LSM 7-10

% of Enriched Population by LSM



### 15%\* EARN MORE THAN R10k PER MONTH

70.00% 60.00% 50.00% 40.00% 30.00% 20.00% 10.00% 0.00% 09. >R70K 00. Unknown 01. <R2.5K 02. R2.5K - R5K 03. R5K - R7.5K 04. R7.5K -05. R10K -06. R15K -07. R25K -08. R50K -R10K R15K R25K R50K R70K

% of Enriched Population by Monthly Salary Prediction

### BROADLY REPRESENTED GEOGRAPHICALLY (OVER INDEX IN KZN AND UNDER INDEX IN CAPE & LIMPOPO)

35.00% 150% 140% 30.00% 130% 25.00% 120% 110% 20.00% 100% 15.00% 90% 80% 10.00% 70% 5.00% 60% 0.00% 50% Eastern Cape Kwazulu Natal Mpumalanga North West Northern Cape Western Cape Free State Gauteng Limpopo New —Index

% of Enriched Population by Province and Index to Universe Distribution

#### Moya #datafree Audience Profile

## 82%\* PREDICTED TO BE BLACK

% of Enriched Population by Predicted Ethnicity