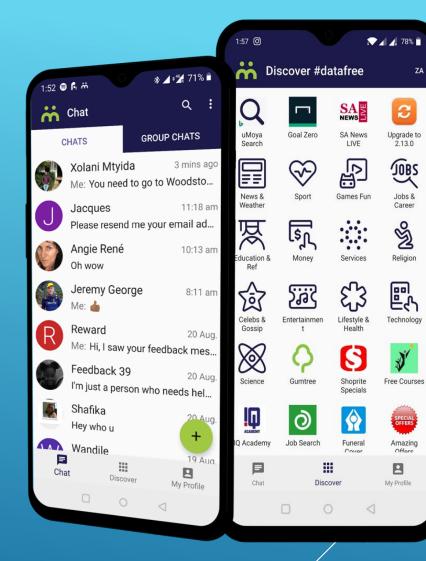

## STELLENBOSCH UNIVERSITY SURVEY

- Inter-university survey
- > Enabled #datafree
- Increased participation

**Moya** 

> What is Moya?

- > Messaging
- > Discover
- > Moya API
- #datafree super app
- > 1.7m DAUs & 3m MAUs
  - > 30,000 new registrations a day

## **RESEARCH ON MOYA**

Place a research project in Discover

- > Survey
- > Project information
- > Participant recruitment
- > Powerful distribution platform